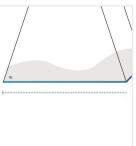

# **How to Measure V Shape Indoor Cushion Cover**

#### **Measurement Instruction**

- Give exact measurement from edge to edge.
- $\checkmark\,$  We add 0" to -1" size variance on the given width/depth for perfect fit.



## **Measurement (Inches)**

- 1. Bottom Width
- 2. Length

- 3. Top Width
- 4. Thickness

#### 1. Bottom Width:

Bottom Width of the V Shape Cushion





#### 2. Length:

Length of the V Shape Cushion

#### 3. Top Width:

Top Width of the V Shape Cushion





### 4. Thickness:

Thickness of the V Shape Cushion

We encourage you to upload the image of the article you need the cover for - this helps our team ensure covers are designed keeping your requirements in mind.