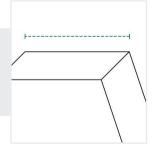

# **How to Measure V Shape Indoor Cushion Cover**

#### **Measurement Instruction**

- Give exact measurement from edge to edge.
- $\checkmark\,$  We add 0" to -1" size variance on the given width/depth for perfect fit.



## **Measurement (Inches)**

- 1. Bottom Width
- 2. Length

- 3. Top Width
- 4. Thickness

#### 1. Bottom Width:

Bottom Width of the V Shape Cushion





#### 2. Length:

Length of the V Shape Cushion

#### 3. Top Width:

Top Width of the V Shape Cushion





### 4. Thickness:

Thickness of the V Shape Cushion

We encourage you to upload the image of the article you need the cover for - this helps our team ensure covers are designed keeping your requirements in mind.