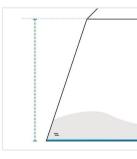

# **How to Measure V Shape Indoor Cushion Cover**

#### **Measurement Instruction**

- Give exact measurement from edge to edge.
- $\checkmark\,$  We add 0" to -1" size variance on the given width/depth for perfect fit.



## **Measurement (Inches)**

- 1. Bottom Width
- 2. Length

- 3. Top Width
- 4. Thickness

#### 1. Bottom Width:

Bottom Width of the V Shape Cushion





#### 2. Length:

Length of the V Shape Cushion

#### 3. Top Width:

Top Width of the V Shape Cushion





### 4. Thickness:

Thickness of the V Shape Cushion

We encourage you to upload the image of the article you need the cover for - this helps our team ensure covers are designed keeping your requirements in mind.