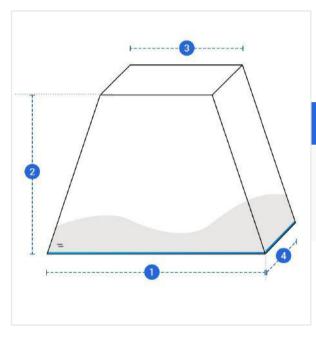

## **Measurement (Inches)**

- 1. Bottom Width
- 2. Length

- 3. Top Width
- 4. Thickness

#### 1. Bottom Width:

Bottom Width of the V Shape Cushion

#### 2. Length:

Length of the V Shape Cushion

#### 3. Top Width:

Top Width of the V Shape Cushion

### 4. Thickness:

Thickness of the V Shape Cushion

We encourage you to upload the image of the article you need the cover for - this helps our team ensure covers are designed keeping your requirements in mind.