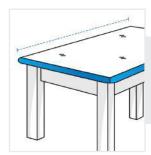

#### 3. Depth:

Depth of the Table

We encourage you to upload the image of the article you need the cover for - this helps our team ensure covers are designed keeping your requirements in mind.