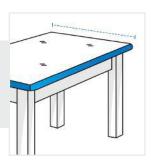

## **How to Measure Square Table Top Covers**

#### **Measurement Instruction**

- ✓ Give exact measurement from edge to edge.
- ✓ We add 1" Leeway on the given Height

✓ "We add upto 2" leeway on the given width/depth for easy pull-in and pull-out."



### **Measurement (Inches)**

1. Height

2. Width

3. Depth

### 1. Height:

Height of the Table Top (If you want to cover entier table, provide ground to table height)





# **2. Width:** Width of the Table

#### 3. Depth:

Depth of the Table



We encourage you to upload the image of the article you need the cover for - this helps our team ensure covers are designed keeping your requirements in mind.