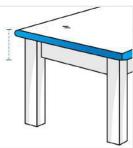

### 1. Height:

Height of the Table Top (If you want to cover entier table, provide ground to table height)