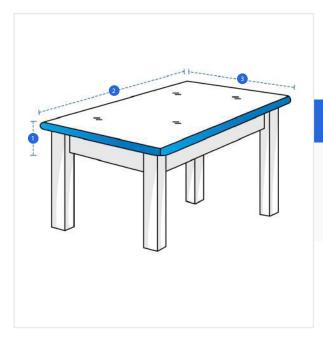

### **Measurement (Inches)**

1. Height

2. Width

3. Depth

### 1. Height:

Height of the Table Top (If you want to cover entier table, provide ground to table height)

# **2. Width:** Width of the Table

#### 3. Depth:

Depth of the Table

We encourage you to upload the image of the article you need the cover for - this helps our team ensure covers are designed keeping your requirements in mind.