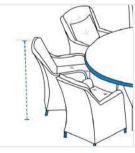

## How to Measure Round Fire Pit Chair Set Cover

### **Measurement Instruction**

- ✓ Give exact measurement from edge to edge.
- ✓ "We add upto 2" leeway on the given width/depth for easy pull-in and pull-out."
- → The height dimensions will remain same as provided by you.



# **Measurement (Inches)**

1. Height

2. Diameter#1

3. Diameter#2

### 1. Height:

Height of the Round Fire Pit Chair Set







# 2. Diameter#1: Diameter (Side #1)

### 3. Diameter#2:

Diameter (Side #2)

We encourage you to upload the image of the article you need the cover for - this helps our team ensure covers are designed keeping your requirements in mind.