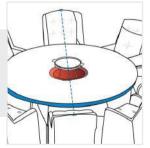

# 2. Diameter#1: Diameter (Side #1)

### 3. Diameter#2:

Diameter (Side #2)

We encourage you to upload the image of the article you need the cover for - this helps our team ensure covers are designed keeping your requirements in mind.