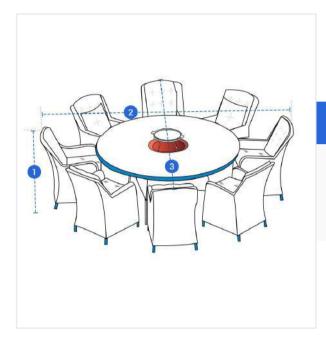

## How to Measure Round Fire Pit Chair Set Cover

# **Measurement (Inches)**

1. Height

2. Diameter#1

3. Diameter#2

### 1. Height:

Height of the Round Fire Pit Chair Set

# 2. Diameter#1: Diameter (Side #1)

### 3. Diameter#2:

Diameter (Side #2)

We encourage you to upload the image of the article you need the cover for - this helps our team ensure covers are designed keeping your requirements in mind.