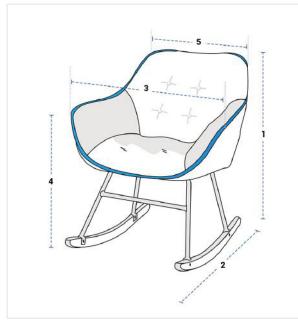

## **Measurement (Inches)**

1. Back Height

5. Back Width

3. Width

- 2. Depth

- 4. Front Height

#### 1. Back Height:

Back Height of the Rocking Chair

#### 2. Depth:

Depth of the Rocking Chair

#### 3. Width:

Width of the Rocking Chair

#### 4. Front Height:

Front Height of the Rocking Chair

#### 5. Back Width:

Back Width of the Rocking Chair

We encourage you to upload the image of the article you need the cover for - this helps our team ensure covers are designed keeping your requirements in mind.