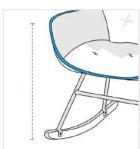

#### 1. Back Height:

Back Height of the Rocking Chair

#### 2. Depth:

Depth of the Rocking Chair

#### 3. Width:

Width of the Rocking Chair

#### 4. Front Height:

Front Height of the Rocking Chair

#### 5. Back Width:

Back Width of the Rocking Chair

We encourage you to upload the image of the article you need the cover for - this helps our team ensure covers are designed keeping your requirements in mind.