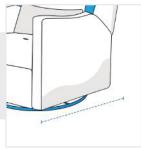

### 5. Front Height:

Front Height of the Recliner

We encourage you to upload the image of the article you need the cover for - this helps our team ensure covers are designed keeping your requirements in mind.