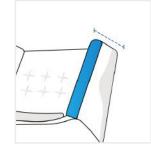

# **How to Measure Recliner Covers - Design 5**

## **Measurement Instruction**

- ✓ Give exact measurement from edge to edge.
- ✓ We add 1" to 2" leeway on the given width/depth for perfect fit.
- The height dimensions will remain same as provided by you.



## **Measurement (Inches)**

- 1. Back Height
- 2. Width

- 3. Depth
- 4. Cushion Depth

- 5. Front Height
- ght

## 1. Back Height:

Back Height of the Recliner





### 2. Width:

Width of the Recliner



Depth of the Recliner





#### 4. Cushion Depth:

Cushion Depth of the Recliner

### 5. Front Height:

Front Height of the Recliner



We encourage you to upload the image of the article you need the cover for - this helps our team ensure covers are designed keeping your requirements in mind.