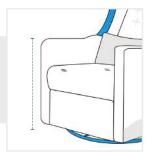

# **How to Measure Recliner Covers - Design 5**

## **Measurement Instruction**

- ✓ Give exact measurement from edge to edge.
- ✓ We add 1" to 2" leeway on the given width/depth for perfect fit.
- The height dimensions will remain same as provided by you.



## **Measurement (Inches)**

- 1. Back Height
- 2. Width

- 3. Depth
- 4. Cushion Depth

- 5. Front Height
- ght

## 1. Back Height:

Back Height of the Recliner





### 2. Width:

Width of the Recliner



Depth of the Recliner





#### 4. Cushion Depth:

Cushion Depth of the Recliner

### 5. Front Height:

Front Height of the Recliner



We encourage you to upload the image of the article you need the cover for - this helps our team ensure covers are designed keeping your requirements in mind.