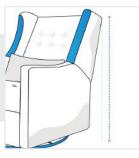

# **How to Measure Recliner Covers - Design 5**

## **Measurement Instruction**

- ✓ Give exact measurement from edge to edge.
- ✓ We add 1" to 2" leeway on the given width/depth for perfect fit.
- The height dimensions will remain same as provided by you.



## **Measurement (Inches)**

- 1. Back Height
- 2. Width

- 3. Depth
- 4. Cushion Depth

- 5. Front Height
- ght

## 1. Back Height:

Back Height of the Recliner





### 2. Width:

Width of the Recliner



Depth of the Recliner





#### 4. Cushion Depth:

Cushion Depth of the Recliner

### 5. Front Height:

Front Height of the Recliner



We encourage you to upload the image of the article you need the cover for - this helps our team ensure covers are designed keeping your requirements in mind.