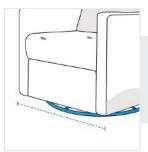

# **How to Measure Recliner Covers - Design 5**

## **Measurement Instruction**

- ✓ Give exact measurement from edge to edge.
- ✓ We add 1" to 2" leeway on the given width/depth for perfect fit.
- The height dimensions will remain same as provided by you.



## **Measurement (Inches)**

- 1. Back Height
- 2. Width

- 3. Depth
- 4. Cushion Depth

- 5. Front Height
- ght

## 1. Back Height:

Back Height of the Recliner





### 2. Width:

Width of the Recliner



Depth of the Recliner





#### 4. Cushion Depth:

Cushion Depth of the Recliner

### 5. Front Height:

Front Height of the Recliner



We encourage you to upload the image of the article you need the cover for - this helps our team ensure covers are designed keeping your requirements in mind.