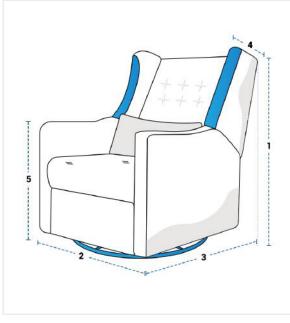

## **Measurement (Inches)**

- 1. Back Height
- 2. Width

- 3. Depth
- 4. Cushion Depth

- 5. Front Height
- ght

## 1. Back Height:

Back Height of the Recliner

### 2. Width:

Width of the Recliner

Depth of the Recliner

#### 4. Cushion Depth:

Cushion Depth of the Recliner

### 5. Front Height:

Front Height of the Recliner

We encourage you to upload the image of the article you need the cover for - this helps our team ensure covers are designed keeping your requirements in mind.