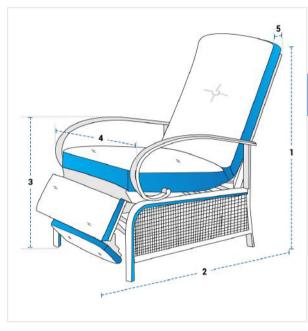

# **Measurement (Inches)**

1. Back Height

3. Front Height

5. Cushion Depth

2. Depth

4. Width

#### 1. Back Height:

3. Front Height:

Front Height of the Recliner

Back Height of the Recliner

2. Depth: Depth of the Recliner

## 4. Width:

Width of the Recliner

#### 5. Cushion Depth:

Cushion Depth of the Recliner

We encourage you to upload the image of the article you need the cover for - this helps our team ensure covers are designed keeping your requirements in mind.