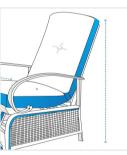

#### 1. Back Height:

3. Front Height:

Front Height of the Recliner

Back Height of the Recliner

2. Depth: Depth of the Recliner