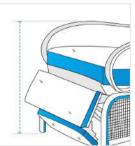

#### 1. Back Height:

3. Front Height:

Front Height of the Recliner

Back Height of the Recliner

2. Depth: Depth of the Recliner