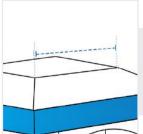

# **How to Measure Outdoor Pizza Oven Covers - Design 5**

### **Measurement Instruction**

- ✓ Give exact measurement from edge to edge.
- $\checkmark\,$  We add 1" to 2" leeway on the given width/depth for easy pull-in and pull-out.
- ✓ The height dimensions will remain same as provided by you.



## **Measurement (Inches)**

- 1. Total Height
- 2. Bottom Depth
- 4. Front Height

- 5. Top Depth
- 6. Top Width

7. Inclined Length

3. Bottom

Width



#### 1. Total Height:

Total Height of the Outdoor Pizza Oven







Bottom Depth of the Outdoor Pizza Oven



Bottom Width of the Outdoor Pizza Oven





4. Front Height:

Front Height of the Outdoor Pizza Oven

#### 5. Top Depth:

Top Depth of the Outdoor Pizza Oven





#### 6. Top Width:

Top Width of the Outdoor Pizza Oven



## 7. Inclined Length:

Inclined Length of the Outdoor Pizza Oven