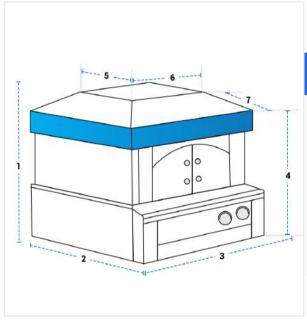

## **Measurement (Inches)**

- 1. Total Height
- 2. Bottom Depth
- 4. Front Height

- 5. Top Depth
- 6. Top Width

7. Inclined Length

3. Bottom

Width

#### 1. Total Height:

Total Height of the Outdoor Pizza Oven

Bottom Depth of the Outdoor Pizza Oven

Bottom Width of the Outdoor Pizza Oven

4. Front Height:

Front Height of the Outdoor Pizza Oven

#### 5. Top Depth:

Top Depth of the Outdoor Pizza Oven

#### 6. Top Width:

Top Width of the Outdoor Pizza Oven

## 7. Inclined Length:

Inclined Length of the Outdoor Pizza Oven