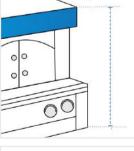

#### 1. Total Height:

Total Height of the Outdoor Pizza Oven

Bottom Depth of the Outdoor Pizza Oven

Bottom Width of the Outdoor Pizza Oven

4. Front Height:

Front Height of the Outdoor Pizza Oven