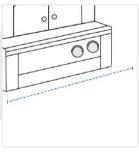

#### 1. Total Height:

Total Height of the Outdoor Pizza Oven

Bottom Depth of the Outdoor Pizza Oven

Bottom Width of the Outdoor Pizza Oven

4. Front Height:

Front Height of the Outdoor Pizza Oven