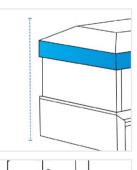

#### 1. Total Height:

Total Height of the Outdoor Pizza Oven

Bottom Depth of the Outdoor Pizza Oven

Bottom Width of the Outdoor Pizza Oven

4. Front Height:

Front Height of the Outdoor Pizza Oven