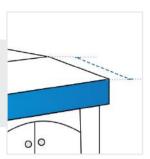

*

### **Measurement Instruction**

- ✓ Give exact measurement from edge to edge.
- $\checkmark\,$  We add 1" to 2" leeway on the given width/depth for easy pull-in and pull-out.
- ✓ The height dimensions will remain same as provided by you.



## **Measurement (Inches)**

- 1. Total Height
- 2. Bottom Depth
- 4. Front Height

- 5. Top Depth
- 6. Top Width

7. Inclined Length

3. Bottom

Width



#### 1. Total Height:

Total Height of the Outdoor Pizza Oven







Bottom Depth of the Outdoor Pizza Oven



Bottom Width of the Outdoor Pizza Oven





4. Front Height:

Front Height of the Outdoor Pizza Oven

#### 5. Top Depth:

Top Depth of the Outdoor Pizza Oven





#### 6. Top Width:

Top Width of the Outdoor Pizza Oven



## 7. Inclined Length:

Inclined Length of the Outdoor Pizza Oven