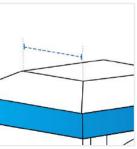

# **How to Measure Outdoor Pizza Oven Covers - Design 5**

### **Measurement Instruction**

- ✓ Give exact measurement from edge to edge.
- $\checkmark\,$  We add 1" to 2" leeway on the given width/depth for easy pull-in and pull-out.
- ✓ The height dimensions will remain same as provided by you.



## **Measurement (Inches)**

- 1. Total Height
- 2. Bottom Depth
- 4. Front Height

- 5. Top Depth
- 6. Top Width

7. Inclined Length

3. Bottom

Width



#### 1. Total Height:

Total Height of the Outdoor Pizza Oven







Bottom Depth of the Outdoor Pizza Oven



Bottom Width of the Outdoor Pizza Oven





4. Front Height:

Front Height of the Outdoor Pizza Oven

#### 5. Top Depth:

Top Depth of the Outdoor Pizza Oven





#### 6. Top Width:

Top Width of the Outdoor Pizza Oven



## 7. Inclined Length:

Inclined Length of the Outdoor Pizza Oven