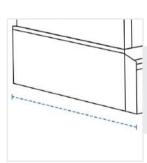

#### 1. Total Height:

Total Height of the Outdoor Pizza Oven

Bottom Depth of the Outdoor Pizza Oven

Bottom Width of the Outdoor Pizza Oven

4. Front Height:

Front Height of the Outdoor Pizza Oven