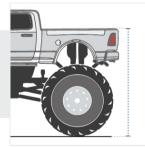

  10. Rear Width

**1. Front Height:** Front Height of the Car

**2. Middle Maximum Height:** Middle Maximum Height of the Car

**3. Back Height:** Back Height of the Car

**5. Top Roof Length:** Top Roof Length of the Car

**4. Total Length:** Total Length of the Car

6. Front Length: Front Length of the Car

**7. Top Roof Width:** Top Roof Width of the Car

**8. Tyre to Tyre Width:** Tyre to Tyre Width of the Car

**10. Rear Width:** Rear Width of the Car