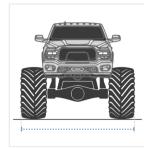

**4. Total Length:** Total Length of the Car

6. Front Length: Front Length of the Car

**7. Top Roof Width:** Top Roof Width of the Car

**8. Tyre to Tyre Width:** Tyre to Tyre Width of the Car

**10. Rear Width:** Rear Width of the Car

**11. Tyre Height:** Tyre Height of the Car

9. Front Width:

Front Width of the Car