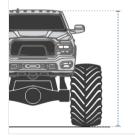

**4. Total Length:** Total Length of the Car

6. Front Length: Front Length of the Car

**7. Top Roof Width:** Top Roof Width of the Car

**8. Tyre to Tyre Width:** Tyre to Tyre Width of the Car

**10. Rear Width:** Rear Width of the Car

**11. Tyre Height:** Tyre Height of the Car

9. Front Width:

Front Width of the Car