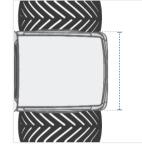

## **Measurement Instruction**

Covers & all

- ✓ Give exact measurement from edge to edge.
- The height dimensions will be reduce 3"

- ✓ We add 1" to 2" leeway on the given width/depth for easy pull-in and pull-out.
- Measurement (Inches)

  I. Front Height

  3. Back Height

  3. Back Height

  5. Top Roof

  1. Front Length

  5. Top Roof

  1. Top Roof Width

  9. Front Width

  10. Rear Width

**1. Front Height:** Front Height of the Car

**2. Middle Maximum Height:** Middle Maximum Height of the Car

**3. Back Height:** Back Height of the Car

**5. Top Roof Length:** Top Roof Length of the Car

**4. Total Length:** Total Length of the Car

6. Front Length: Front Length of the Car

**7. Top Roof Width:** Top Roof Width of the Car

**8. Tyre to Tyre Width:** Tyre to Tyre Width of the Car

**10. Rear Width:** Rear Width of the Car

**11. Tyre Height:** Tyre Height of the Car

9. Front Width:

Front Width of the Car