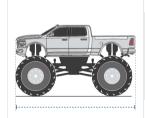

  I. Front Height

  3. Back Height

  3. Back Height

  5. Top Roof

  1. Front Length

  5. Top Roof

  1. Top Roof Width

  9. Front Width

**4. Total Length:** Total Length of the Car

6. Front Length: Front Length of the Car

**7. Top Roof Width:** Top Roof Width of the Car

**8. Tyre to Tyre Width:** Tyre to Tyre Width of the Car

**10. Rear Width:** Rear Width of the Car