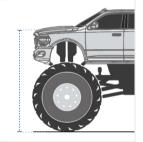

  I. Front Height

  3. Back Height

  3. Back Height

  5. Top Roof

  1. Front Length

  5. Top Roof

  1. Top Roof Width

  9. Front Width

  10. Rear Width

**1. Front Height:** Front Height of the Car

**2. Middle Maximum Height:** Middle Maximum Height of the Car

**3. Back Height:** Back Height of the Car

**5. Top Roof Length:** Top Roof Length of the Car

**11. Tyre Height:** Tyre Height of the Car

9. Front Width:

Front Width of the Car