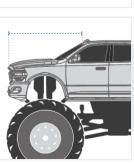

  I. Front Height

  3. Back Height

  3. Back Height

  5. Top Roof

  1. Front Length

  5. Top Roof

  1. Top Roof Width

  9. Front Width

  10. Rear Width

**1. Front Height:** Front Height of the Car

**2. Middle Maximum Height:** Middle Maximum Height of the Car

**3. Back Height:** Back Height of the Car

**5. Top Roof Length:** Top Roof Length of the Car