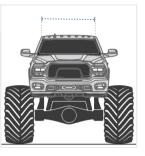

**4. Total Length:** Total Length of the Car

6. Front Length: Front Length of the Car

**7. Top Roof Width:** Top Roof Width of the Car

**8. Tyre to Tyre Width:** Tyre to Tyre Width of the Car

**10. Rear Width:** Rear Width of the Car

**11. Tyre Height:** Tyre Height of the Car

9. Front Width:

Front Width of the Car