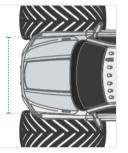

**4. Total Length:** Total Length of the Car

6. Front Length: Front Length of the Car

**7. Top Roof Width:** Top Roof Width of the Car

**8. Tyre to Tyre Width:** Tyre to Tyre Width of the Car

**10. Rear Width:** Rear Width of the Car

**11. Tyre Height:** Tyre Height of the Car

9. Front Width:

Front Width of the Car