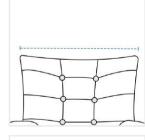

#### 2. Front Width:

Front Width of the Modular Club Chair

Front Height of the Modular Club Chair

#### 4. Back Width:

Back Width of the Modular Club Chair

Depth of the Modular Club Chair