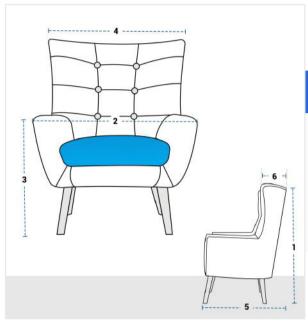

## **Measurement (Inches)**

1. Back Height

3. Front Height

- 2. Front Width

- 4. Back Width
- 6. Thickness

5. Depth

### 1. Back Height:

Back Height of the Modular Club Chair

#### 2. Front Width:

Front Width of the Modular Club Chair

Front Height of the Modular Club Chair

#### 4. Back Width:

Back Width of the Modular Club Chair

Depth of the Modular Club Chair

#### 6. Thickness:

Thickness of the Modular Club Chair

We encourage you to upload the image of the article you need the cover for - this helps our team ensure covers are designed keeping your requirements in mind.