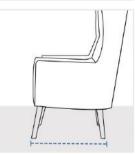

#### 4. Back Width:

Back Width of the Modular Club Chair

Depth of the Modular Club Chair