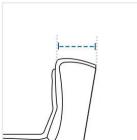

#### 6. Thickness:

Thickness of the Modular Club Chair

We encourage you to upload the image of the article you need the cover for - this helps our team ensure covers are designed keeping your requirements in mind.