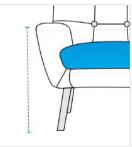

# How to Measure Modular Club Chair Covers - Design 6

#### **Measurement Instruction**

- Give exact measurement from edge to edge.
- ✓ We add 1" to 2" leeway on the given width/depth for easy pull-in and pull-out.
- ✓ The height dimensions will remain same as provided by you.



## **Measurement (Inches)**

1. Back Height

3. Front Height

- 2. Front Width

- 4. Back Width
- 6. Thickness

5. Depth



### 1. Back Height:

Back Height of the Modular Club Chair





#### 2. Front Width:

Front Width of the Modular Club Chair



Front Height of the Modular Club Chair





#### 4. Back Width:

Back Width of the Modular Club Chair



Depth of the Modular Club Chair





#### 6. Thickness:

Thickness of the Modular Club Chair

We encourage you to upload the image of the article you need the cover for - this helps our team ensure covers are designed keeping your requirements in mind.