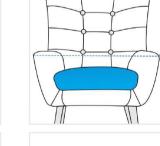

#### 2. Front Width:

Front Width of the Modular Club Chair

Front Height of the Modular Club Chair