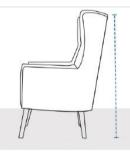

# How to Measure Modular Club Chair Covers - Design 6

#### **Measurement Instruction**

- Give exact measurement from edge to edge.
- ✓ We add 1" to 2" leeway on the given width/depth for easy pull-in and pull-out.
- ✓ The height dimensions will remain same as provided by you.



## **Measurement (Inches)**

1. Back Height

3. Front Height

- 2. Front Width

- 4. Back Width
- 6. Thickness

5. Depth



### 1. Back Height:

Back Height of the Modular Club Chair





#### 2. Front Width:

Front Width of the Modular Club Chair



Front Height of the Modular Club Chair





#### 4. Back Width:

Back Width of the Modular Club Chair



Depth of the Modular Club Chair





#### 6. Thickness:

Thickness of the Modular Club Chair

We encourage you to upload the image of the article you need the cover for - this helps our team ensure covers are designed keeping your requirements in mind.