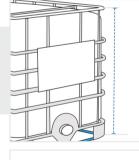

## How to Measure IBC Tote Cover

## **Measurement Instruction**

Covers & all

- Give exact measurement from edge to edge.
- The height dimensions will remain same as provided by you.
  - Antipie Constraints

    <t

✓ We add 1" to 2" leeway on the given width/depth for easy pull-in and pull-out.

**1. Height:** Heightt of the IBC Tote

**2. Depth:** Depth of the IBC Tote

**3. Width:** Width of the IBC Tote

**5. Cutout Height at Outlet Valve:** Cutout Height at Outlet Valve of the IBC Tote

**4. Cutout Width at Outlet Valve:** Cutout Width at Outlet Valve of the IBC Tote