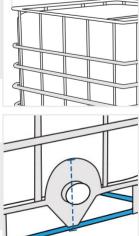

**1. Height:** Heightt of the IBC Tote

**2. Depth:** Depth of the IBC Tote

**3. Width:** Width of the IBC Tote

**5. Cutout Height at Outlet Valve:** Cutout Height at Outlet Valve of the IBC Tote

**4. Cutout Width at Outlet Valve:** Cutout Width at Outlet Valve of the IBC Tote