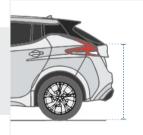

# **How to Measure Hatchback Car Cover**

#### **Measurement Instruction**

- Give exact measurement from edge to edge.
- ✓ The height dimensions will remain same as provided by you.
- ✓ We add 1" to 2" leeway on the given width/depth for easy pull-in and pull-out.



### **Measurement (Inches)**

- 1. Total Length
- 2. Front Height

- 3. Back Height
- 4. Top Roof Width

- 5. Rear Width
- 6. Front Width

- 7. Top Roof Length
- 8. Back Length

9. Middle



#### 1. Total Length:

Total Length of the Car



#### 2. Front Height:

Front Height of the Car



Back Height of the Car



#### 4. Top Roof Width:

Top Roof Width of the Car





# 6. Front Width:

Front Width of the Car

# 5. Rear Width:

Rear Width of the Car



#### 7. Top Roof Length:

Top Roof Length of the Car





**8. Back Length:**Back Length of the Car

## 9. Middle Maximum Height:

Middle Maximum Height of the Car