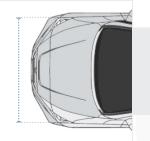

# **How to Measure Hatchback Car Cover**

#### **Measurement Instruction**

- Give exact measurement from edge to edge.
- ✓ The height dimensions will remain same as provided by you.
- ✓ We add 1" to 2" leeway on the given width/depth for easy pull-in and pull-out.



### **Measurement (Inches)**

- 1. Total Length
- 2. Front Height

- 3. Back Height
- 4. Top Roof Width

- 5. Rear Width
- 6. Front Width

- 7. Top Roof Length
- 8. Back Length

9. Middle



#### 1. Total Length:

Total Length of the Car



#### 2. Front Height:

Front Height of the Car



Back Height of the Car



#### 4. Top Roof Width:

Top Roof Width of the Car





# 6. Front Width:

Front Width of the Car

# 5. Rear Width:

Rear Width of the Car



#### 7. Top Roof Length:

Top Roof Length of the Car





**8. Back Length:**Back Length of the Car

## 9. Middle Maximum Height:

Middle Maximum Height of the Car