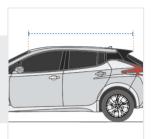

# **How to Measure Hatchback Car Cover**

#### **Measurement Instruction**

- Give exact measurement from edge to edge.
- ✓ The height dimensions will remain same as provided by you.
- ✓ We add 1" to 2" leeway on the given width/depth for easy pull-in and pull-out.



### **Measurement (Inches)**

- 1. Total Length
- 2. Front Height

- 3. Back Height
- 4. Top Roof Width

- 5. Rear Width
- 6. Front Width

- 7. Top Roof Length
- 8. Back Length

9. Middle



#### 1. Total Length:

Total Length of the Car



#### 2. Front Height:

Front Height of the Car



Back Height of the Car



#### 4. Top Roof Width:

Top Roof Width of the Car





# 6. Front Width:

Front Width of the Car

# 5. Rear Width:

Rear Width of the Car



#### 7. Top Roof Length:

Top Roof Length of the Car





**8. Back Length:**Back Length of the Car

## 9. Middle Maximum Height:

Middle Maximum Height of the Car