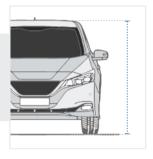

urement from edge to edge.
- ✓ The height dimensions will remain same as provided by you.
- ✓ We add 1" to 2" leeway on the given width/depth for easy pull-in and pull-out.



### **Measurement (Inches)**

- 1. Total Length
- 2. Front Height

- 3. Back Height
- 4. Top Roof Width

- 5. Rear Width
- 6. Front Width

- 7. Top Roof Length
- 8. Back Length

9. Middle



#### 1. Total Length:

Total Length of the Car



#### 2. Front Height:

Front Height of the Car



Back Height of the Car



#### 4. Top Roof Width:

Top Roof Width of the Car





# 6. Front Width:

Front Width of the Car

# 5. Rear Width:

Rear Width of the Car



#### 7. Top Roof Length:

Top Roof Length of the Car





**8. Back Length:**Back Length of the Car

## 9. Middle Maximum Height:

Middle Maximum Height of the Car