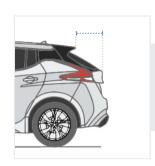

#### 7. Top Roof Length:

Top Roof Length of the Car

**8. Back Length:**Back Length of the Car