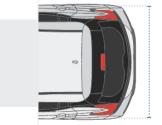

# 5. Rear Width:

Rear Width of the Car

#### 7. Top Roof Length:

Top Roof Length of the Car

**8. Back Length:**Back Length of the Car