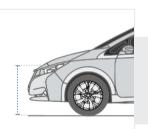

# **How to Measure Hatchback Car Cover**

#### **Measurement Instruction**

- Give exact measurement from edge to edge.
- ✓ The height dimensions will remain same as provided by you.
- ✓ We add 1" to 2" leeway on the given width/depth for easy pull-in and pull-out.



### **Measurement (Inches)**

- 1. Total Length
- 2. Front Height

- 3. Back Height
- 4. Top Roof Width

- 5. Rear Width
- 6. Front Width

- 7. Top Roof Length
- 8. Back Length

9. Middle



#### 1. Total Length:

Total Length of the Car



#### 2. Front Height:

Front Height of the Car



Back Height of the Car



#### 4. Top Roof Width:

Top Roof Width of the Car





# 6. Front Width:

Front Width of the Car

# 5. Rear Width:

Rear Width of the Car



#### 7. Top Roof Length:

Top Roof Length of the Car





**8. Back Length:**Back Length of the Car

## 9. Middle Maximum Height:

Middle Maximum Height of the Car