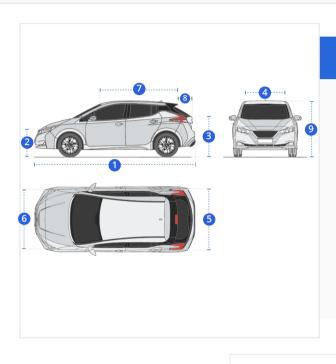

### **Measurement (Inches)**

- 1. Total Length
- 2. Front Height

- 3. Back Height
- 4. Top Roof Width

- 5. Rear Width
- 6. Front Width

- 7. Top Roof Length
- 8. Back Length

9. Middle

#### 1. Total Length:

Total Length of the Car

#### 2. Front Height:

Front Height of the Car

Back Height of the Car

#### 4. Top Roof Width:

Top Roof Width of the Car

# 6. Front Width:

Front Width of the Car

# 5. Rear Width:

Rear Width of the Car

#### 7. Top Roof Length:

Top Roof Length of the Car

**8. Back Length:**Back Length of the Car

## 9. Middle Maximum Height:

Middle Maximum Height of the Car