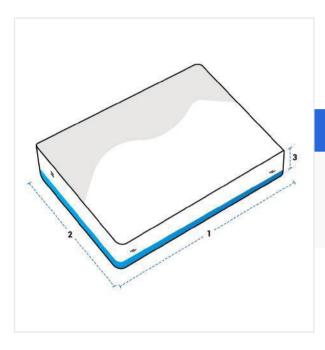

### **Measurement (Inches)**

- 1. Length
- 2. Width

- 3. Thickness

#### 1. Length:

Length of the Floor Cushion

# **2. Width:** Width of the Floor Cushion

#### 3. Thickness:

Thickness of the Floor Cushion

We encourage you to upload the image of the article you need the cover for - this helps our team ensure covers are designed keeping your requirements in mind.