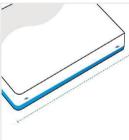

## **How to Measure Floor Cushion Cover**

#### **Measurement Instruction**

- Give exact measurement from edge to edge.
- ✓ We add 0" to -1" size variance on the given width/depth for perfect fit.
- ✓ The height dimensions will remain same as provided by you.



### **Measurement (Inches)**

- 1. Length
- 2. Width

- 3. Thickness

#### 1. Length:

Length of the Floor Cushion





# **2. Width:** Width of the Floor Cushion

#### 3. Thickness:

Thickness of the Floor Cushion



We encourage you to upload the image of the article you need the cover for - this helps our team ensure covers are designed keeping your requirements in mind.