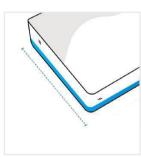

## **How to Measure Floor Cushion Cover**

#### **Measurement Instruction**

- Give exact measurement from edge to edge.
- ✓ We add 0" to -1" size variance on the given width/depth for perfect fit.
- ✓ The height dimensions will remain same as provided by you.



### **Measurement (Inches)**

- 1. Length
- 2. Width

- 3. Thickness

#### 1. Length:

Length of the Floor Cushion





# **2. Width:** Width of the Floor Cushion

#### 3. Thickness:

Thickness of the Floor Cushion



We encourage you to upload the image of the article you need the cover for - this helps our team ensure covers are designed keeping your requirements in mind.