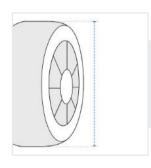

## 2. Diameter :

Diameter of the Custom Spare Tyre Covers

We encourage you to upload the image of the article you need the cover for - this helps our team ensure covers are designed keeping your requirements in mind.