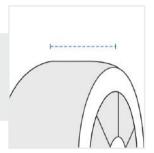

# **How to Measure Custom Spare Tyre Covers**

#### **Measurement Instruction**

- ✓ Give exact measurement from edge to edge.
- ✓ Sidewall Height of 2" will be included by default for perfect fit.
- ✓ We add 1" to 2" leeway on the given width/depth for easy pull-in and pull-out.
- ✓ All measurements will be done in inches.



## **Measurement (Inches)**

1. Thickness

2. Diameter

### 1. Thickness:

Thickness of the Custom Spare Tyre Covers





## 2. Diameter :

Diameter of the Custom Spare Tyre Covers

We encourage you to upload the image of the article you need the cover for - this helps our team ensure covers are designed keeping your requirements in mind.