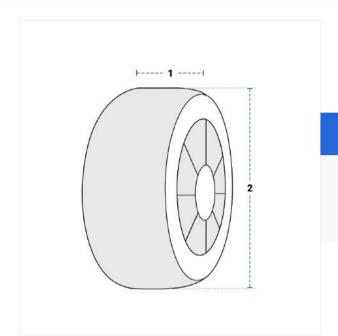

## **Measurement (Inches)**

1. Thickness

2. Diameter

### 1. Thickness:

Thickness of the Custom Spare Tyre Covers

## 2. Diameter :

Diameter of the Custom Spare Tyre Covers

We encourage you to upload the image of the article you need the cover for - this helps our team ensure covers are designed keeping your requirements in mind.