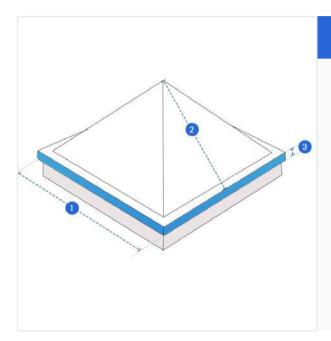

## **Measurement (Inches)**

1. Length

2. Slant Height

3. Height of the Metal Frame (Not to the roof)

1. Length:

Length of Skylight

2. Slant Height: Slant Height of Skylight

3. Height of the Metal Frame:

Height of the Metal Frame (Not to the roof) of Skylight

We encourage you to upload the image of the article you need the cover for - this helps our team ensure covers are designed keeping your requirements in mind.