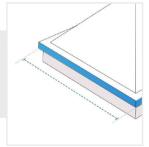

## **Measurement (Inches)**

1. Length

2. Slant Height

3. Height of the Metal Frame (Not to the roof)

1. Length:

Length of Skylight

2. Slant Height: Slant Height of Skylight

3. Height of the Metal Frame: