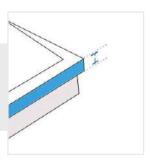

## **Measurement (Inches)**

1. Length

2. Slant Height

3. Height of the Metal Frame (Not to the roof)

1. Length:

Length of Skylight

2. Slant Height: Slant Height of Skylight

3. Height of the Metal Frame:

Height of the Metal Frame (Not to the roof) of Skylight

We encourage you to upload the image of the article you need the cover for - this helps our team ensure covers are designed keeping your requirements in mind.