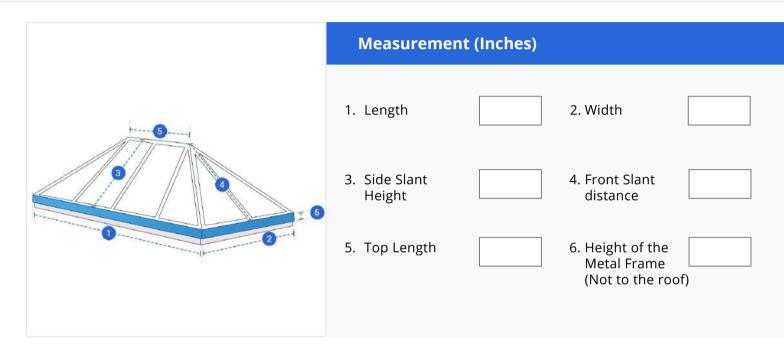

### **Measurement Instruction**

- ✓ Give exact measurement from edge to edge.
- The height dimensions will remain same as provided by you.
- ✓ We add 1" to 2" leeway on the given width/depth for easy pull-in and pull-out.
- ✓ All measurements will be done in inches.

#### 5. Top Length:

Top Length of the Metal frame of Skylight

#### 6. Height of the Metal Frame (Not to the roof): Height of the Metal frame of Skylight