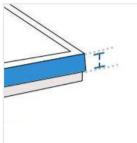

#### 6. Height of the Metal Frame (Not to the roof): Height of the Metal frame of Skylight