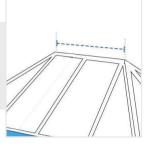

ction**

- ✓ Give exact measurement from edge to edge.
- The height dimensions will remain same as provided by you.
- ✓ We add 1" to 2" leeway on the given width/depth for easy pull-in and pull-out.
- ✓ All measurements will be done in inches.





We encourage you to upload the image of the article you need the cover for - this helps our team ensure covers are designed keeping your requirements in mind.

# How to Measure Custom Skylight Covers - Extended Pyramid

### **Measurement Instruction**

- Give exact measurement from edge to edge.
- ✓ The height dimensions will remain same as provided by you.
- ✓ We add 1" to 2" leeway on the given width/depth for easy pull-in and pull-out.
- All measurements will be done in inches.

#### 5. Top Length:

Top Length of the Metal frame of Skylight





#### 6. Height of the Metal Frame (Not to the roof): Height of the Metal frame of Skylight