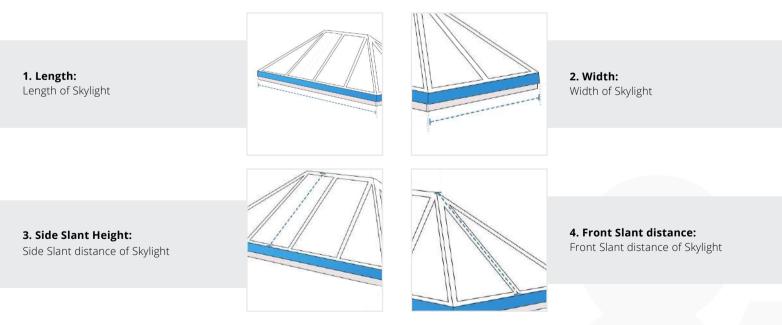

### **Measurement Instruction**

- ✓ Give exact measurement from edge to edge.
- The height dimensions will remain same as provided by you.
- ✓ We add 1" to 2" leeway on the given width/depth for easy pull-in and pull-out.
- ✓ All measurements will be done in inches.