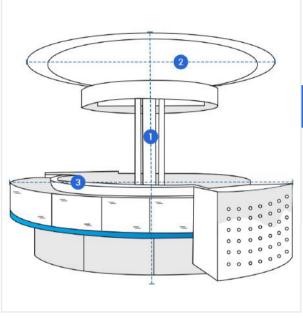

## **Measurement (Inches)**

1. Height

3. Bottom Diameter

2. Upper Diameter

#### 1. Height:

Height of the Custom RMU - Round

# 2. Upper Diameter:

Upper Diameter of the Custom RMU - Round

#### 3. Bottom Diameter:

Bottom Diameter of the Custom RMU - Round

We encourage you to upload the image of the article you need the cover for - this helps our team ensure covers are designed keeping your requirements in mind.