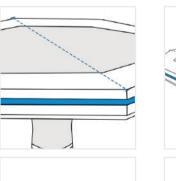

# 1. Height:

Height of the Custom Poker Table - Octagonal

Diagonal Length (Side #1)