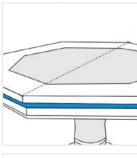

# **How to Measure Custom Poker Table Cover - Octagonal**

### **Measurement Instruction**

- Give exact measurement from edge to edge.
- ✓ We add 1" to 2" leeway on the given width/depth for easy pull-in and pull-out.
- ✓ The height dimensions will remain same as provided by you.



# **Measurement (Inches)**

1. Height

3. Diagonal

5. Diagonal Length #4

Length #2

- 2. Diagonal Length #1
- 4. Diagonal Length #3
- 6. Side
  - Length #1
  - 8. Side Length #3

Length #2 9. Side Length #4

7. Side

# 1. Height:

Height of the Custom Poker Table - Octagonal







Diagonal Length (Side #1)

#### 3. Diagonal Length #2:

Diagonal Length (Side #2)





# 4. Diagonal Length #3:

Diagonal Length (Side #3)

#### 5. Diagonal Length #4:

Diagonal Length (Side #4)





#### 6. Side Length #1:

Side Length (Side #1)



## 7. Side Length #2:

Side Length (Side #2)





# **8. Side Length #3:** Side Length (Side #3)

## 9. Side Length #4:

Side Length (Side #4)