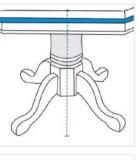

# 1. Height:

Height of the Custom Poker Table - Octagonal

Diagonal Length (Side #1)