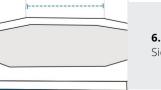

# **How to Measure Custom Poker Table Cover - Octagonal**

### **Measurement Instruction**

- Give exact measurement from edge to edge.
- ✓ We add 1" to 2" leeway on the given width/depth for easy pull-in and pull-out.
- ✓ The height dimensions will remain same as provided by you.



# **Measurement (Inches)**

1. Height

3. Diagonal

5. Diagonal Length #4

Length #2

- 2. Diagonal Length #1
- 4. Diagonal Length #3
- 6. Side
  - Length #1
  - 8. Side Length #3

Length #2 9. Side Length #4

7. Side

# 1. Height:

Height of the Custom Poker Table - Octagonal







Diagonal Length (Side #1)

#### 3. Diagonal Length #2:

Diagonal Length (Side #2)





# 4. Diagonal Length #3:

Diagonal Length (Side #3)

#### 5. Diagonal Length #4:

Diagonal Length (Side #4)





#### 6. Side Length #1:

Side Length (Side #1)



## 7. Side Length #2:

Side Length (Side #2)





# **8. Side Length #3:** Side Length (Side #3)

## 9. Side Length #4:

Side Length (Side #4)