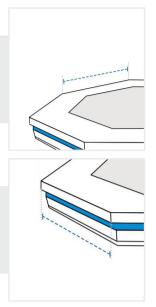

# 1. Height:

Height of the Custom Poker Table - Octagonal

Diagonal Length (Side #1)

#### 6. Side Length #1:

Side Length (Side #1)