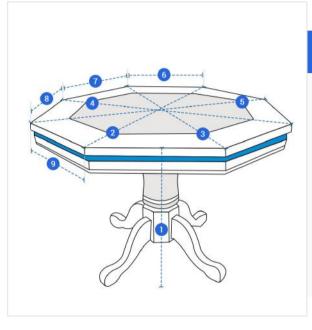

# **Measurement (Inches)**

1. Height

3. Diagonal

5. Diagonal Length #4

Length #2

- 2. Diagonal Length #1
- 4. Diagonal Length #3
- 6. Side
  - Length #1
  - 8. Side Length #3

Length #2 9. Side Length #4

7. Side

# 1. Height:

Height of the Custom Poker Table - Octagonal

Diagonal Length (Side #1)

#### 3. Diagonal Length #2:

Diagonal Length (Side #2)

# 4. Diagonal Length #3:

Diagonal Length (Side #3)

#### 5. Diagonal Length #4:

Diagonal Length (Side #4)

#### 6. Side Length #1:

Side Length (Side #1)

## 7. Side Length #2:

Side Length (Side #2)

# **8. Side Length #3:** Side Length (Side #3)

## 9. Side Length #4:

Side Length (Side #4)