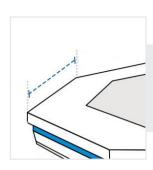

#### 3. Diagonal Length #2:

Diagonal Length (Side #2)

# 4. Diagonal Length #3:

Diagonal Length (Side #3)

#### 5. Diagonal Length #4:

Diagonal Length (Side #4)