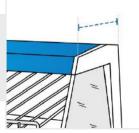

## **Measurement Instruction**

- Give exact measurement from edge to edge.
- The height dimensions will remain same as provided by you.
- -- 5 ---**Measurement (Inches)** 1. Back 2. Bottom Height Depth 4. Slant 3. Width Height 5. Top 6. Front Depth Height 2 2. Bottom Depth: Bottom Depth of the
- 1. Back Height: Back Height of the Custom Concession Display

3. Width: Width of the Custom Concession Display

5. Top Depth: Top Depth of the Custom Concession Display

4. Slant Height: Slant Height of the Custom Concession Display

Custom Concession Display

6. Front Height: Front Height of the Custom Concession Display