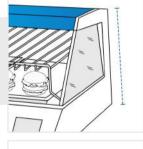

## **Measurement Instruction**

- Give exact measurement from edge to edge.
- The height dimensions will remain same as provided by you.
- -- 5 ---**Measurement (Inches)** 1. Back 2. Bottom Height Depth 4. Slant 3. Width Height 5. Top 6. Front Depth Height 2 2. Bottom Depth: Bottom Depth of the
- 1. Back Height: Back Height of the Custom Concession Display

3. Width: Width of the Custom Concession Display

5. Top Depth: Top Depth of the Custom Concession Display

4. Slant Height: Slant Height of the Custom Concession Display

Custom Concession Display

6. Front Height: Front Height of the Custom Concession Display