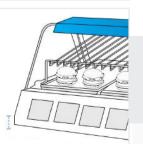

## How to Measure Custom Concession Display Cover - Design 3

## **Measurement Instruction**

- Give exact measurement from edge to edge.
- The height dimensions will remain same as provided by you.
- -- 5 ---**Measurement (Inches)** 1. Back 2. Bottom Height Depth 4. Slant 3. Width Height 5. Top 6. Front Depth Height 2 2. Bottom Depth: Bottom Depth of the
- 1. Back Height: Back Height of the Custom Concession Display

3. Width: Width of the Custom Concession Display

5. Top Depth: Top Depth of the Custom Concession Display

4. Slant Height: Slant Height of the Custom Concession Display

Custom Concession Display

6. Front Height: Front Height of the Custom Concession Display