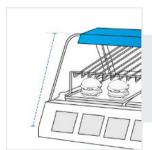

## **Measurement Instruction**

- Give exact measurement from edge to edge.
- The height dimensions will remain same as provided by you.
- -- 5 ---**Measurement (Inches)** 1. Back 2. Bottom Height Depth 4. Slant 3. Width Height 5. Top 6. Front Depth Height 2 2. Bottom Depth: Bottom Depth of the
- 1. Back Height: Back Height of the Custom Concession Display

3. Width: Width of the Custom Concession Display

5. Top Depth: Top Depth of the Custom Concession Display

4. Slant Height: Slant Height of the Custom Concession Display

Custom Concession Display

6. Front Height: Front Height of the Custom Concession Display