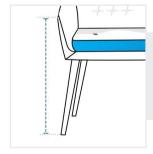

#### 6. Depth:

Depth of the Custom Bench

We encourage you to upload the image of the article you need the cover for - this helps our team ensure covers are designed keeping your requirements in mind.