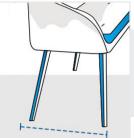

# 4. Front Height:

Front Height of the Custom Bench

#### 6. Depth:

Depth of the Custom Bench

We encourage you to upload the image of the article you need the cover for - this helps our team ensure covers are designed keeping your requirements in mind.