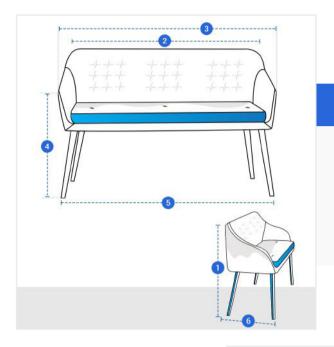

# **Measurement (Inches)**

- 1. Back Height
- 2. Back Width

3. Front Top Width

5. Front

**Bottom Width** 

- 4. Front Height
  - - 6. Depth

#### 1. Back Height:

Back Height of the Custom Bench

#### 2. Back Width:

Back Width of the Custom Bench

#### 3. Front Top Width:

Front Top Width of the Custom Bench

# 4. Front Height:

Front Height of the Custom Bench

## 5. Front Bottom Width:

Front Bottom Width of the Custom Bench

#### 6. Depth:

Depth of the Custom Bench

We encourage you to upload the image of the article you need the cover for - this helps our team ensure covers are designed keeping your requirements in mind.