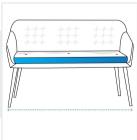

# **Measurement (Inches)**

- 1. Back Height
- 2. Back Width

3. Front Top Width

5. Front

**Bottom Width** 

- 4. Front Height
  - - 6. Depth

#### 1. Back Height:

Back Height of the Custom Bench

#### 2. Back Width:

Back Width of the Custom Bench

#### 3. Front Top Width:

Front Top Width of the Custom Bench

# 4. Front Height:

Front Height of the Custom Bench

## 5. Front Bottom Width:

Front Bottom Width of the Custom Bench

#### 6. Depth:

Depth of the Custom Bench

We encourage you to upload the image of the article you need the cover for - this helps our team ensure covers are designed keeping your requirements in mind.