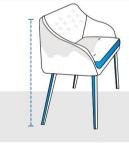

#### 1. Back Height:

Back Height of the Custom Bench

# 4. Front Height:

Front Height of the Custom Bench