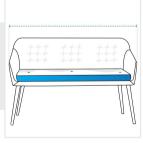

#### 2. Back Width:

Back Width of the Custom Bench

#### 3. Front Top Width:

Front Top Width of the Custom Bench

## 5. Front Bottom Width:

Front Bottom Width of the Custom Bench