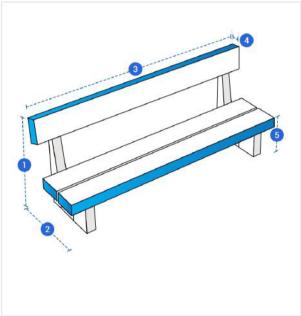

### **Measurement (Inches)**

1. Back Height

3. Width

- 2. Depth
- •
- 4. Depth#1
- 5. Front Height

#### 1. Back Height:

Back Height of the Custom Bench

#### 2. Depth:

Depth of the Custom Bench

Width of the Custom Bench

# 4. Depth#1: Depth (Side #1)

#### 5. Front Height:

Front Height of the Custom Bench

We encourage you to upload the image of the article you need the cover for - this helps our team ensure covers are designed keeping your requirements in mind.