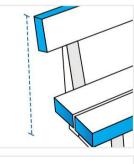

## **How to Measure Custom Bench Covers - Design 2**

#### **Measurement Instruction**

- Give exact measurement from edge to edge.
- ✓ We add 1" to 2" leeway on the given width/depth for easy pull-in and pull-out.
- ✓ The height dimensions will remain same as provided by you.



### **Measurement (Inches)**

1. Back Height

3. Width

- 2. Depth
- •
- 4. Depth#1
- 5. Front Height

#### 1. Back Height:

Back Height of the Custom Bench





#### 2. Depth:

Depth of the Custom Bench



Width of the Custom Bench





# 4. Depth#1: Depth (Side #1)

#### 5. Front Height:

Front Height of the Custom Bench



We encourage you to upload the image of the article you need the cover for - this helps our team ensure covers are designed keeping your requirements in mind.