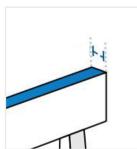

## **How to Measure Custom Bench Covers - Design 2**

#### **Measurement Instruction**

- Give exact measurement from edge to edge.
- ✓ We add 1" to 2" leeway on the given width/depth for easy pull-in and pull-out.
- ✓ The height dimensions will remain same as provided by you.



### **Measurement (Inches)**

1. Back Height

3. Width

- 2. Depth
- •
- 4. Depth#1
- 5. Front Height

#### 1. Back Height:

Back Height of the Custom Bench





#### 2. Depth:

Depth of the Custom Bench



Width of the Custom Bench





# 4. Depth#1: Depth (Side #1)

#### 5. Front Height:

Front Height of the Custom Bench



We encourage you to upload the image of the article you need the cover for - this helps our team ensure covers are designed keeping your requirements in mind.