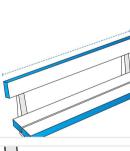

## **How to Measure Custom Bench Covers - Design 2**

#### **Measurement Instruction**

- Give exact measurement from edge to edge.
- ✓ We add 1" to 2" leeway on the given width/depth for easy pull-in and pull-out.
- ✓ The height dimensions will remain same as provided by you.



### **Measurement (Inches)**

1. Back Height

3. Width

- 2. Depth
- •
- 4. Depth#1
- 5. Front Height

#### 1. Back Height:

Back Height of the Custom Bench





#### 2. Depth:

Depth of the Custom Bench



Width of the Custom Bench





# 4. Depth#1: Depth (Side #1)

#### 5. Front Height:

Front Height of the Custom Bench



We encourage you to upload the image of the article you need the cover for - this helps our team ensure covers are designed keeping your requirements in mind.