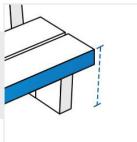

#### 5. Front Height:

Front Height of the Custom Bench

We encourage you to upload the image of the article you need the cover for - this helps our team ensure covers are designed keeping your requirements in mind.