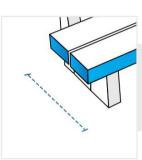

## **How to Measure Custom Bench Covers - Design 2**

#### **Measurement Instruction**

- Give exact measurement from edge to edge.
- ✓ We add 1" to 2" leeway on the given width/depth for easy pull-in and pull-out.
- ✓ The height dimensions will remain same as provided by you.



### **Measurement (Inches)**

1. Back Height

3. Width

- 2. Depth
- •
- 4. Depth#1
- 5. Front Height

#### 1. Back Height:

Back Height of the Custom Bench





#### 2. Depth:

Depth of the Custom Bench



Width of the Custom Bench





# 4. Depth#1: Depth (Side #1)

#### 5. Front Height:

Front Height of the Custom Bench



We encourage you to upload the image of the article you need the cover for - this helps our team ensure covers are designed keeping your requirements in mind.