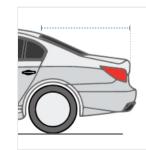

**2. Middle Maximum Height:** Middle Maximum Height of the Car

**3. Back Height:** Back Height of the Car

**4. Total Length:** Total Length of the Car

6. Back Length: Back Length of the Car

**5. Top Roof Length:** Top Roof Length of the Car