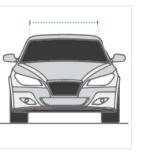

## **Measurement Instruction**

- ✓ Give exact measurement from edge to edge.
- The height dimensions will be reduce 3"

✓ We add 1" to 2" leeway on the given width/depth for easy pull-in and pull-out.

**1. Front Height:** Front Height of the Car