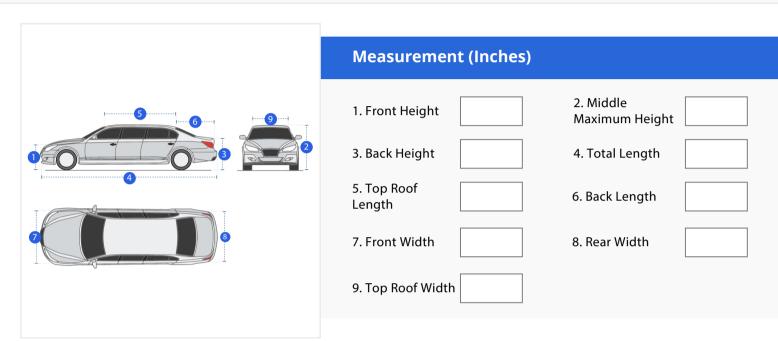

## How to Measure Limo Car Cover

## **Measurement Instruction**

- ✓ Give exact measurement from edge to edge.
- The height dimensions will be reduce 3"

✓ We add 1" to 2" leeway on the given width/depth for easy pull-in and pull-out.

**1. Front Height:** Front Height of the Car

**2. Middle Maximum Height:** Middle Maximum Height of the Car

**3. Back Height:** Back Height of the Car

**4. Total Length:** Total Length of the Car

6. Back Length: Back Length of the Car

**5. Top Roof Length:** Top Roof Length of the Car

**7. Front Width:** Front Width of the Car

**8. Rear Width:** Rear Width of the Car

**9. Top Roof Width:** Top Roof Width of the Car