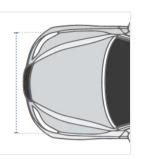

**7. Front Width:** Front Width of the Car

**8. Rear Width:** Rear Width of the Car

**9. Top Roof Width:** Top Roof Width of the Car