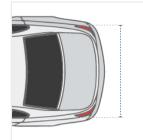

**2. Middle Maximum Height:** Middle Maximum Height of the Car

**3. Back Height:** Back Height of the Car

**4. Total Length:** Total Length of the Car

6. Back Length: Back Length of the Car

**5. Top Roof Length:** Top Roof Length of the Car